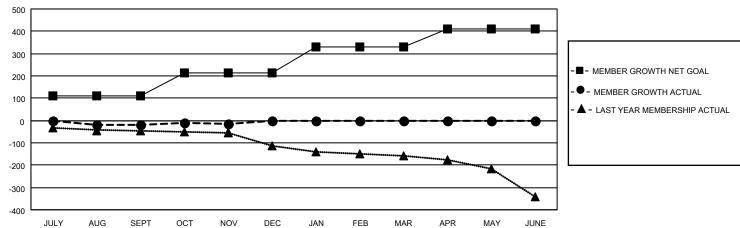

## GOALS AND ACTUAL MEMBERS CUMULATIVE

| DROPPED CLUBS: 0 |     | 60 CLUBS OF 219 ADDED 1 OR MORE<br>NEW MEMBERS | GENDER DISTRIBUTION  MALE 3,045 (70.08%) |                |     |
|------------------|-----|------------------------------------------------|------------------------------------------|----------------|-----|
| DROPPED MEMBERS  |     |                                                | FEMALE                                   | 1,300 (29.92%) |     |
| DECEASED         | 26  | CLICK HERE FOR CUMULATIVE                      | TOTAL FAMILY UNIT MEMBERS                |                | 944 |
| CLUB CANCELLED 0 |     | MEMBERSHIP DATA                                |                                          |                | 404 |
| OTHER            | 114 |                                                | FAMILY MEMBERS PAYING HALF               |                | 481 |
| TOTAL            | 140 |                                                | DOEG                                     |                |     |